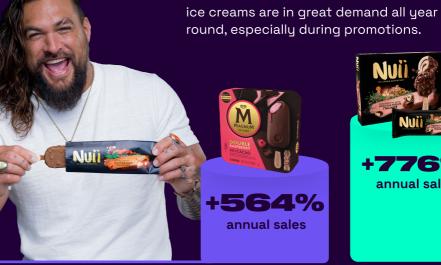

- I Magnum sales increase by 2% in nice weather.
- I Nuii sseems unaffected by weather conditions.

WHAT ABOUT VARIETY IN THE PRODUCT RANGE?

In 2024, Nuii expanded its ice cream variety, leading to significant sales growth compared to previous years.

BUT IT'S NOT JUST A SUMMER TREAT:

In contrast, Magnum's product assortment has remained almost unchanged, with only a 2\overline{8} increase in sales.

MAGNUM

 Could this be due to a stronger focus on consumer preferences?