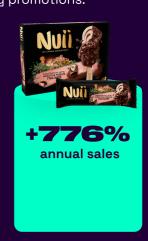

- I Magnum sales increase by 2% in nice weather.
- I Nuii sseems unaffected by weather conditions.

WHAT ABOUT VARIETY IN THE PRODUCT RANGE?

In 2024, Nuii expanded its ice cream variety, leading to significant sales growth compared to previous years.

BUT IT'S NOT JUST A SUMMER TREAT:

In contrast, Magnum's product assortment has remained almost unchanged, with only a 2\overline{8} increase in sales.

MAGNUM

 Could this be due to a stronger focus on consumer preferences?