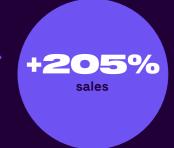

BUT WHAT HAPPENS WHEN BOTH ICE CREAMS ARE ON PROMOTION AT THE SAME TIME?

When Nuii is on promotion, Magnum sales drop.

There's a slight cannibalization effect!

sales

The heat makes us crave -Surprisingly, the weather has minimal impact on sales: